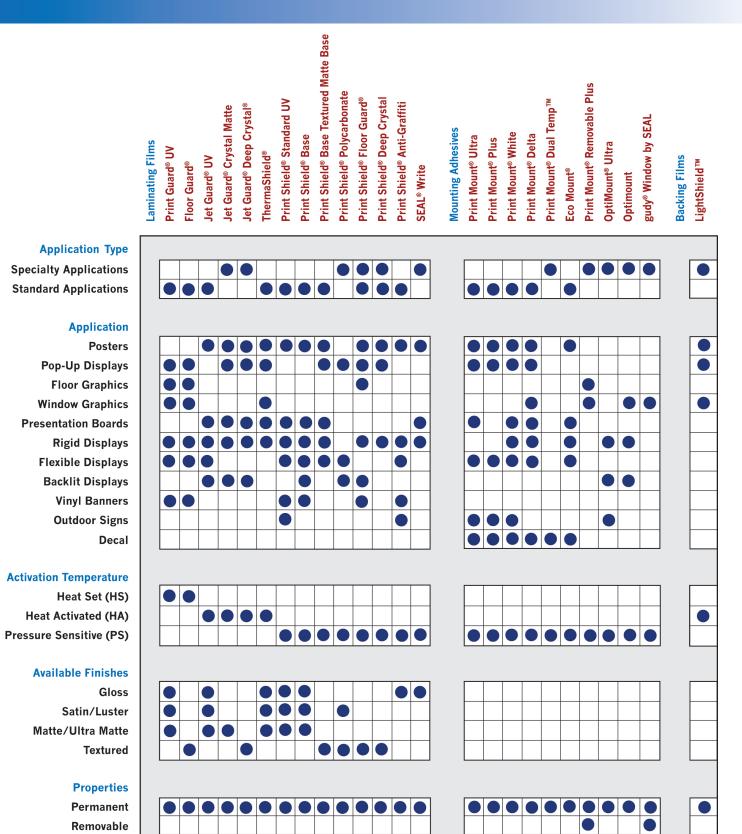

### **Consumables Product Matrix:** Laminates and Adhesives

**The SEAL Quick Reference Guide** makes it easy for you to identify the right product for your customers. Now you can recommend the proper solutions for each application and for various budgets. Additionally, the SEAL Reference Guide gives you a quick and easy to read matrix of the most popular products in our portfolio.

When it comes to laminators, laminates and adhesives, rest assured that the SEAL team is behind you with the finest in products and support.

| Application                           |                                | Laminate/Top                                                                                                                     | Hot/Cold                         | Print Media                                             | Adhesive/Bottom                                                | Substrate         | Process                          |
|---------------------------------------|--------------------------------|----------------------------------------------------------------------------------------------------------------------------------|----------------------------------|---------------------------------------------------------|----------------------------------------------------------------|-------------------|----------------------------------|
| Posters                               | Economy                        | ThermaShield®                                                                                                                    | Hot                              | Heavyweight coated paper                                | ThermaShield®                                                  | N/A               | Encapsulation                    |
|                                       | Standard                       | Jet Guard® UV                                                                                                                    | Hot                              | SolvoPrint™ Paper 240 Satin                             | LightShield™ 250                                               | N/A               | Encapsulation                    |
|                                       | Premium                        | Print Shield® Base Textured Matte                                                                                                | Cold                             | White Film Media                                        | N/A                                                            | N/A               | Single Side Lamination           |
| Floor Graphics                        | Standard                       | Print Shield® Floor Guard®                                                                                                       | Cold                             | SolvoPrint™ MightyGrip                                  | N/A                                                            | N/A               | Single Side Lamination           |
|                                       | Premium                        | Floor Guard®                                                                                                                     | Hot                              | SolvoPrint™ Paper 240 Satin                             | Print Mount® Removable Plus                                    | N/A               | Decaling                         |
| Window Graphics                       | Standard                       | gudy® window by SEAL                                                                                                             | Cold                             | SolvoPrint™ Paper 240 Satin                             | N/A                                                            | N/A               | Single Side Lamination           |
|                                       | Premium                        | gudy® window by SEAL                                                                                                             | Cold                             | Blockout Paper*                                         | Print Shield® Base Textured Matte                              | N/A               | Double Side Lamination           |
| Rigid Displays                        | Economy                        | Print Shield® Base                                                                                                               | Cold                             | SolvoPrint™ MightyGrip                                  | N/A                                                            | Foam Board        | Decaling                         |
|                                       | Standard                       | Jet Guard® Crystal Matte                                                                                                         | Hot                              | SolvoPrint™ Paper 240 Satin                             | Print Mount® White / Delta                                     | Foam Board        | Decaling                         |
|                                       | Premium                        | Print Shield® Deep Crystal® / Floor Guard                                                                                        | Cold / Hot                       | SolvoPrint™ Paper 240 Satin                             | Print Mount® Ultra / Plus                                      | Gator Board       | Decaling                         |
| Flexible Displays                     | Economy                        | Print Shield® Base                                                                                                               | Cold                             | Heavyweight coated paper                                | Eco Mount®                                                     | Sintra            | Decaling                         |
|                                       | Standard                       | Print Shield® Polycarbonate                                                                                                      | Cold                             | SolvoPrint™ Paper 240 Satin                             | Print Mount® White / Delta                                     | Sintra            | Decaling                         |
|                                       | Specialty                      | Print Shield® Anti-Graffiti                                                                                                      | Cold                             | SolvoPrint™ Paper 240 Satin                             | Print Mount® Ultra / Plus                                      | Sintra            | Decaling                         |
| Outdoor Signs                         | Standard                       | Print Shield® Standard                                                                                                           | Cold                             | SolvoPrint™ MightyGrip                                  | N/A                                                            | Sintra            | Single Side Lamination           |
|                                       | Specialty                      | Print Shield® Anti-Graffiti                                                                                                      | Cold                             | SolvoPrint™ MightyGrip Gray                             | N/A                                                            | DiBond            | Single Side Lamination           |
| Vinyl Banners                         | Standard                       | Print Shield® Standard / Print Guard® UV                                                                                         | Cold / Hot                       | Vinyl Banner Material                                   | N/A                                                            | N/A               | Single Side Lamination           |
|                                       | Specialty                      | Print Shield® Anti-Graffiti                                                                                                      | Cold                             | SolvoPrint™ Gotham PVC Blockout                         | N/A                                                            | N/A               | Single Side Lamination           |
| Backlit Displays                      | Economy                        | Print Shield® Polycarbonate                                                                                                      | Dual <sup>+</sup>                | Pure Nature Orion Backlit Paper                         | Jet Guard® UV                                                  | N/A               | Double Side Lamination           |
|                                       | Premium                        | OptiMount®                                                                                                                       | Cold                             | PrintLux™ CityLight Superior                            | Jet Guard® UV                                                  | Clear Acrylic     | Face Mounting                    |
| Pop Up Display<br>3 Component Process | Economy<br>Standard<br>Premium | Jet Guard® Deep Crystal / Print Shield® Deep Crystal<br>Floor Guard® / Print Shield® Floor Guard®<br>Print Shield® Polycarbonate | Hot / Cold<br>Hot / Cold<br>Cold | SolvoPrint™ Paper 240 Satin<br>White Film<br>White Film | LightShield™ 250<br>LightShield™ 250 / 380<br>LightShield™ 380 | N/A<br>N/A<br>N/A | Decaling<br>Decaling<br>Decaling |
| Pop Up Display                        | Economy                        | Jet Guard® Deep Crystal / Print Shield® Deep Crystal                                                                             | Hot / Cold                       | SolvoPrint™ Easy Panel 310                              | N/A                                                            | N/A               | Single Side Lamination           |
| 2 Component Process                   | Premium                        | Print Shield® Floor Guard®                                                                                                       | Cold                             | SolvoPrint™ Nolite 360                                  | N/A                                                            | N/A               | Single Side Lamination           |
| Presentation Boards                   | Economy                        | ThermaShield®                                                                                                                    | Hot                              | Heavyweight coated paper                                | Print Mount® Delta                                             | Foam Board        | Decaling                         |
|                                       | Standard                       | SEAL Write                                                                                                                       | Cold                             | SolvoPrint™ Paper 240 Satin                             | Print Mount® White                                             | Gator Board       | Decaling                         |
|                                       | Specialty                      | Print Shield® Anti-Graffiti                                                                                                      | Cold                             | SolvoPrint™ Paper 240 Satin                             | Print Mount® Ultra                                             | DiBond            | Decaling                         |