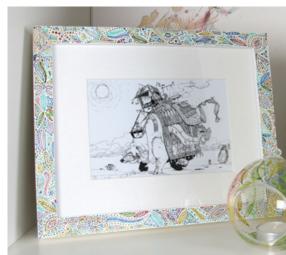

## **DERWENT TESTING LAB**

Our technical team have put the Line Painter pens to the test on different surfaces to test coverage, adhesion, line definition, resistance to water once dry, and how to further protect different surfaces with spray varnish.

Rating: 5 highest⊕ 1 lowest⊗

| MATERIAL COVERAGE ADHESIC | N LINE     | RESISTANCE |                  |                     |
|---------------------------|------------|------------|------------------|---------------------|
|                           | DEFINITION | TO WATER   | SPRAY<br>VARNISH | HOT IRON ON REVERSE |
| Cartridge paper 5 5       | 5          | 5          |                  |                     |
| Tracing paper 5 5         | 5          | 5          |                  |                     |
| Watercolour paper 5 5     | 5          | 5          |                  |                     |
| Cardboard 5 5             | 4.5        | 5          |                  |                     |
| Cotton 5 5                | 4          | 5          |                  | /                   |
| Silk 5 5                  | 3          | 5          |                  | /                   |
| Felt 1 5                  | 1          | 4          |                  | /                   |
| Wood raw 4 5              | 4          | 4          | /                |                     |
| Varnished wood 4.5 5      | 5          | 5          | /                |                     |
| Leather 4.5 5             | 5          | 5          |                  |                     |
| Stone 5 5                 | 4          | 4          | /                |                     |
| Slate 5 5                 | 5          | 4.5        | /                |                     |
| Ceramic 5 5               | 5          | 2          | /                |                     |
| Airdrying clay 5 5        | 5          | 4          | /                |                     |
| Glass 4 5                 | 4          | 2          | /                |                     |
| Steel 4.5 5               | 4          | 4          | /                |                     |
| Aluminium 4.5 5           | 4          | 4          | /                |                     |
| Perspex 5 5               | 5          | 3          |                  |                     |
| Plastic (cup) 5 5         | 5          | 5          |                  |                     |
| Projection film 5 5       | 5          | 5          |                  |                     |
| Eggshell 5 5              | 5          | 4          | /                |                     |
| Wax candle 3 2            | 2          | 1          |                  |                     |