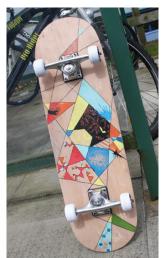

## **DERWENT TESTING LAB**

Our technical team have put the Line Painter pens to the test on different surfaces to test coverage, adhesion, line definition, resistance to water once dry, and how to further protect different surfaces with spray varnish.

Rating: 5 highest⊕ 1 lowest⊗

| MATERIAL COVERAGE ADHESIC | N LINE     | RESISTANCE |                  |                     |
|---------------------------|------------|------------|------------------|---------------------|
|                           | DEFINITION | TO WATER   | SPRAY<br>VARNISH | HOT IRON ON REVERSE |
| Cartridge paper 5 5       | 5          | 5          |                  |                     |
| Tracing paper 5 5         | 5          | 5          |                  |                     |
| Watercolour paper 5 5     | 5          | 5          |                  |                     |
| Cardboard 5 5             | 4.5        | 5          |                  |                     |
| Cotton 5 5                | 4          | 5          |                  | /                   |
| Silk 5 5                  | 3          | 5          |                  | /                   |
| Felt 1 5                  | 1          | 4          |                  | /                   |
| Wood raw 4 5              | 4          | 4          | /                |                     |
| Varnished wood 4.5 5      | 5          | 5          | /                |                     |
| Leather 4.5 5             | 5          | 5          |                  |                     |
| Stone 5 5                 | 4          | 4          | /                |                     |
| Slate 5 5                 | 5          | 4.5        | /                |                     |
| Ceramic 5 5               | 5          | 2          | /                |                     |
| Airdrying clay 5 5        | 5          | 4          | /                |                     |
| Glass 4 5                 | 4          | 2          | /                |                     |
| Steel 4.5 5               | 4          | 4          | /                |                     |
| Aluminium 4.5 5           | 4          | 4          | /                |                     |
| Perspex 5 5               | 5          | 3          |                  |                     |
| Plastic (cup) 5 5         | 5          | 5          |                  |                     |
| Projection film 5 5       | 5          | 5          |                  |                     |
| Eggshell 5 5              | 5          | 4          | /                |                     |
| Wax candle 3 2            | 2          | 1          |                  |                     |