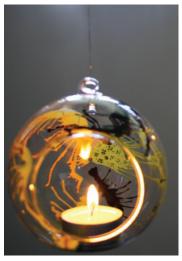

## **DERWENT TESTING LAB**

Our technical team have put the Line Painter pens to the test on different surfaces to test coverage, adhesion, line definition, resistance to water once dry, and how to further protect different surfaces with spray varnish.

Rating: 5 highest⊕ 1 lowest⊗

| MATERIAL COVERAGE ADHESIC | N LINE     | RESISTANCE |                  |                     |
|---------------------------|------------|------------|------------------|---------------------|
|                           | DEFINITION | TO WATER   | SPRAY<br>VARNISH | HOT IRON ON REVERSE |
| Cartridge paper 5 5       | 5          | 5          |                  |                     |
| Tracing paper 5 5         | 5          | 5          |                  |                     |
| Watercolour paper 5 5     | 5          | 5          |                  |                     |
| Cardboard 5 5             | 4.5        | 5          |                  |                     |
| Cotton 5 5                | 4          | 5          |                  | /                   |
| Silk 5 5                  | 3          | 5          |                  | /                   |
| Felt 1 5                  | 1          | 4          |                  | /                   |
| Wood raw 4 5              | 4          | 4          | /                |                     |
| Varnished wood 4.5 5      | 5          | 5          | /                |                     |
| Leather 4.5 5             | 5          | 5          |                  |                     |
| Stone 5 5                 | 4          | 4          | /                |                     |
| Slate 5 5                 | 5          | 4.5        | /                |                     |
| Ceramic 5 5               | 5          | 2          | /                |                     |
| Airdrying clay 5 5        | 5          | 4          | /                |                     |
| Glass 4 5                 | 4          | 2          | /                |                     |
| Steel 4.5 5               | 4          | 4          | /                |                     |
| Aluminium 4.5 5           | 4          | 4          | /                |                     |
| Perspex 5 5               | 5          | 3          |                  |                     |
| Plastic (cup) 5 5         | 5          | 5          |                  |                     |
| Projection film 5 5       | 5          | 5          |                  |                     |
| Eggshell 5 5              | 5          | 4          | /                |                     |
| Wax candle 3 2            | 2          | 1          |                  |                     |