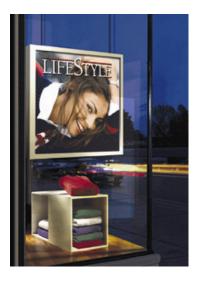

### **Backlit Signage**

|      | Application                       | Media                        | Laminates            |
|------|-----------------------------------|------------------------------|----------------------|
|      |                                   | Solvent translucent          | Arctic® UV Cast Sand |
| Cold | Inserted backlit                  | media                        | Kraft paper          |
|      |                                   |                              |                      |
| Hot  | Manustad baaldit                  | Calvant translus ant         | Arctic® Vue-Thru     |
| Cold | Mounted backlit  – second surface | Solvent translucent<br>media | Kraft paper          |