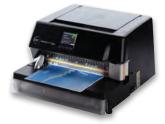

## Automated

AP2

- Edge guide adjustment knobs make sheet changes effortless
- Tool-free die set changes take only seconds
- Feed hopper and output stacker hold up to 2,500 sheets