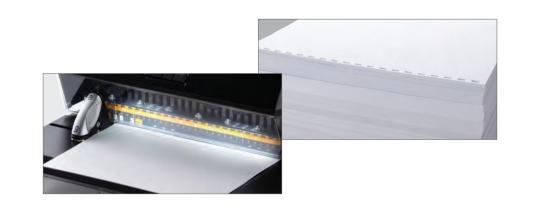

## MP2500iX

- Electric push-button or foot-pedal operation
- Automatic reverse prevents paper jams
- Interchangeable die sets available
- LED indicators assist with set-up and alert when chip drawer full