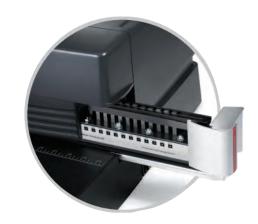

## MP2500iX

- Electric push-button or foot-pedal operation
- Automatic reverse prevents paper jams
- Interchangeable die sets available
- LED indicators assist with set-up and alert when chip drawer full

## Magnapunch 2.0

- Electric table-top trigger or footpedal operation
- Evolutionary edge detection virtually eliminates mispunches
- Interchangeable die sets available
- High speed, continous-duty motor with a half-second punch cycle